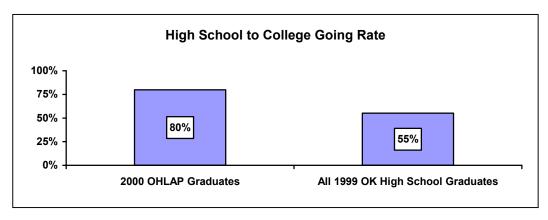

### V. **High School to College Going Rate:** (OHLAP high school graduates enrolling in college the year immediately following high school graduation)

VI. **Remediation Rates:** (OHLAP freshmen scholarship recipients requiring at least one remedial course as a percentage of all OHLAP freshmen students.)