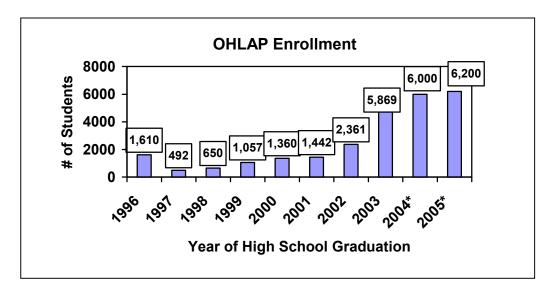

#### I. High School Students Enrolled in OHLAP:

|                        | Students     |   | Students                   | % of Students              |
|------------------------|--------------|---|----------------------------|----------------------------|
| High School            | Enrolled in  |   | Completing                 | Completing                 |
| <b>Graduation Year</b> | <u>OHLAP</u> |   | $\underline{\text{OHLAP}}$ | $\underline{\text{OHLAP}}$ |
| 1996                   | 1,610        |   | 637                        | 39.6%                      |
| 1997                   | 492          |   | 257                        | 52.2%                      |
| 1998                   | 650          |   | 370                        | 56.9%                      |
| 1999                   | 1,057        |   | 631                        | 59.7%                      |
| 2000                   | 1,360        |   | 824                        | 60.6%                      |
| 2001                   | 1,442        |   | 884                        | 61.3%                      |
| 2002                   | 2,361        |   |                            |                            |
| 2003                   | 5,869        |   |                            |                            |
| 2004*                  | 3,222        | * |                            |                            |
| 2005*                  | 2,372        | * |                            |                            |
| Total Enrollment       | 20,435       |   | 3,603                      |                            |

<sup>\*</sup>The class of 2004 (9th grade) and 2005 (8th grade) are still open to enrollment in the 2001-2002 school year.

\*projected enrollments for 2004 and 2005