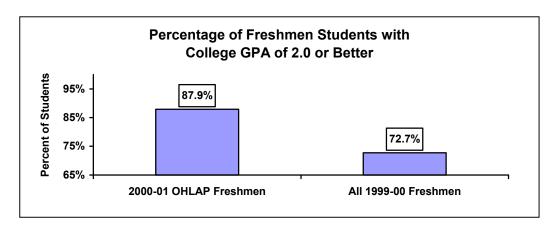

|

<sup>\*</sup>The class of 2004 (9th grade) and 2005 (8th grade) are still open to enrollment in the 2001-2002 school year.



\*projected enrollments for 2004 and 2005

#### II. Program Completion Rates:



#### III. High School Grade Point Average (GPA):



#### IV. ACT Scores:



\*OHLAP ACT scores based on <u>highest</u> score of the student; national and state scores are based on the <u>last</u> test score of the student.

### V. **High School to College Going Rate:** (OHLAP high school graduates enrolling in college the year immediately following high school graduation)



VI. **Remediation Rates:** (OHLAP freshmen scholarship recipients requiring at least one remedial course as a percentage of all OHLAP freshmen students.)



#### VII. College Grade Point Average:



#### VIII. Full-Time College Enrollment:



#### IX. Persistence to Second Year of College:



#### X. Persistence to Third Year of College:



#### XI. Persistence to Fourth Year of College:



<sup>\*</sup>Does not include OHLAP students that stopped attending college after completion of an associate's degree.

#### XII. Number of Scholarship Recipients:



#### XIII. Average Scholarship Amount:



#### XIV. Total Amount of Scholarships Paid:



#### XV. **Demographic Data** on 2001 OHLAP High School Graduates (884 students)

| Gender  |                                    |                |
|---------|------------------------------------|----------------|
|         | 2001                               | All '00-01     |
|         | OHLAP                              | OK High School |