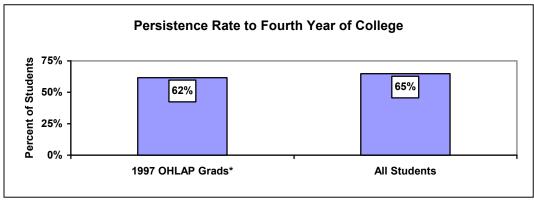

#### XI. Persistence to Fourth Year of College:

<sup>\*</sup>Does not include OHLAP students that stopped attending college after completion of an associate's degree.