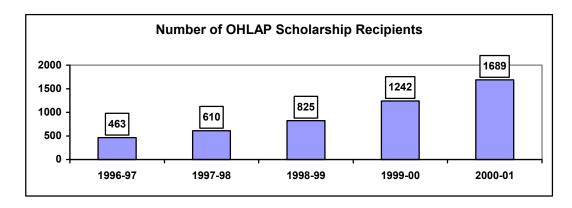

nt; national and state scores are based on the <u>last</u> test score of the student.

### V. **High School to College Going Rate:** (OHLAP high school graduates enrolling in college the year immediately following high school graduation)



VI. **Remediation Rates:** (OHLAP freshmen scholarship recipients requiring at least one remedial course as a percentage of all OHLAP freshmen students.)



#### VII. College Grade Point Average:



#### VIII. Full-Time College Enrollment:



#### IX. Persistence to Second Year of College:



#### X. Persistence to Third Year of College:



#### XI. Persistence to Fourth Year of College:



<sup>\*</sup>Does not include OHLAP students that stopped attending college after completion of an associate's degree.

#### XII. Number of Scholarship Recipients:



#### XIII. Average Scholarship Amount:



#### XIV. Total Amount of Scholarships Paid:



#### XV. **Demographic Data** on 2001 OHLAP High School Graduates (884 students)

| Gender  |                                    |                |
|---------|------------------------------------|----------------|
|         | 2001                               | All '00-01     |
|         | OHLAP                              | OK High School |
|         | $\underline{\operatorname{Grads}}$ | <u>Seniors</u> |
| Female: | 63.0%                              | 49.6%          |
| Male:   | 37.0%                              | 50.4%          |
|         |                                    |                |

| Ethnicity                     |                                    |                |
|--------