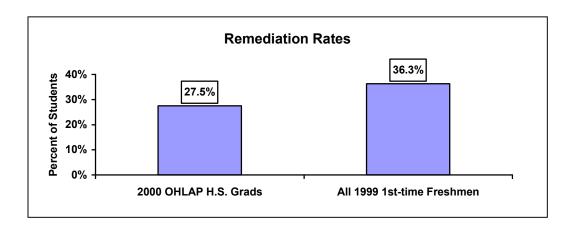

### V. **High School to College Going Rate:** (OHLAP high school graduates enrolling in college the year immediately following high school graduation)

VI. **Remediation Rates:** (OHLAP freshmen scholarship recipients requiring at least one remedial course as a percentage of all OHLAP freshmen students.)