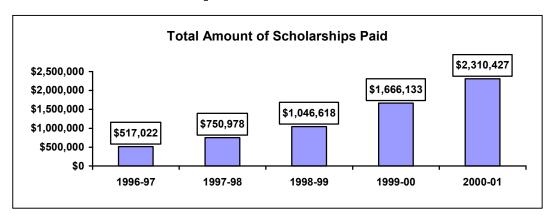

V. **High School to College Going Rate:** (OHLAP high school graduates enrolling in college the year immediately following high school graduation)



VI. **Remediation Rates:** (OHLAP freshmen scholarship recipients requiring at least one remedial course as a percentage of all OHLAP freshmen students.)



#### VII. College Grade Point Average:



#### VIII. Full-Time College Enrollment:



#### IX. Persistence to Second Year of College:



#### X. Persistence to Third Year of College:



#### XI. Persistence to Fourth Year of College:



<sup>\*</sup>Does not include OHLAP students that stopped attending college after completion of an associate's degree.

#### XII. Number of Scholarship Recipients:



#### XIII. Average Scholarship Amount:



#### XIV. Total Amount of Scholarships Paid:



#### XV. **Demographic Data** on 2001 OHLAP High School Graduates (884 students)

| Gender  |                                    |                |
|---------|------------------------------------|----------------|
|         | 2001                               | All '00-01     |
|         | OHLAP                              | OK High School |
|         | $\underline{\operatorname{Grads}}$ | <u>Seniors</u> |
| Female: | 63.0%                              | 49.6%          |
| Male:   | 37.0%                              | 50.4%          |
|         |                                    |                |

| Ethnicity                     |                                    |                |
|-------------------------------|------------------------------------|----------------|
|