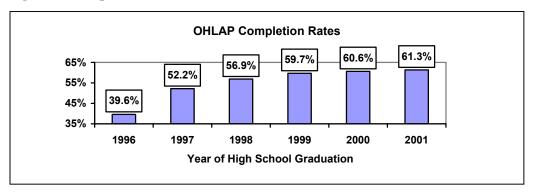

#### I. High School Students Enrolled in OHLAP:

|                        | Students     |   | Students                   | % of Students              |
|------------------------|--------------|---|----------------------------|----------------------------|
| High School            | Enrolled in  |   | Completing                 | Completing                 |
| <b>Graduation Year</b> | <u>OHLAP</u> |   | $\underline{\text{OHLAP}}$ | $\underline{\text{OHLAP}}$ |
| 1996                   | 1,610        |   | 637                        | 39.6%                      |
| 1997                   | 492          |   | 257                        | 52.2%                      |
| 1998                   | 650          |   | 370                        | 56.9%                      |
| 1999                   | 1,057        |   | 631                        | 59.7%                      |
| 2000                   | 1,360        |   | 824                        | 60.6%                      |
| 2001                   | 1,442        |   | 884                        | 61.3%                      |
| 2002                   | 2,361        |   |                            |                            |
| 2003                   | 5,869        |   |                            |                            |
| 2004*                  | 3,222        | * |                            |                            |
| 2005*                  | 2,372        | * |                            |                            |
| Total Enrollment       | 20,435       |   | 3,603                      |                            |

#### II. Program Completion Rates: