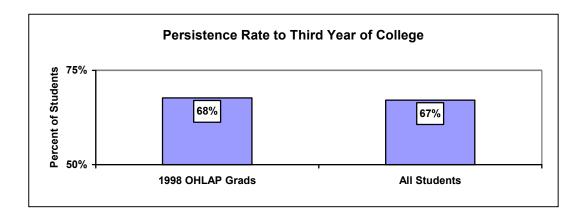

\*projected enrollments for 2004 and 2005

#### II. Program Completion Rates:



#### III. High School Grade Point Average (GPA):



#### IV. ACT Scores:



\*OHLAP ACT scores based on <u>highest</u> score of the student; national and state scores are based on the <u>last</u> test score of the student.

### V. **High School to College Going Rate:** (OHLAP high school graduates enrolling in college the year immediately following high school graduation)



VI. **Remediation Rates:** (OHLAP freshmen scholarship recipients requiring at least one remedial course as a percentage of all OHLAP freshmen students.)



#### VII. College Grade Point Average:



#### VIII. Full-Time College Enrollment:



#### IX. Persistence to Second Year of College:



#### X. Persistence to Third Year of College:



#### XI. Persistence to Fourth Year of College:



<sup>\*</sup>Does not include OHLAP students that stopped attending college after completion of an associate's degree.

#### XII. Number of Scholarship Recipients:



#### XIII. Average Scholarship Amount:



#### XIV. Total Amount of Scholarships Paid:



#### XV. **Demographic Data** on 2001 OHLAP High School Graduates (884 students)

| Gender  |                                    |                |
|---------|------------------------------------|----------------|
|         | 2001                               | All '00-01     |
|         | OHLAP                              | OK High School |
|         | $\underline{\operatorname{Grads}}$ | <u>Seniors</u> |
| Female: | 63.0%                              | 49.6%          |
| Male:   |