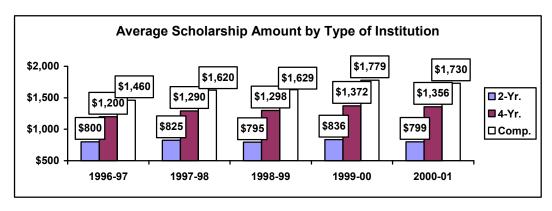

the <u>last</u> test score of the student.

### V. **High School to College Going Rate:** (OHLAP high school graduates enrolling in college the year immediately following high school graduation)



VI. **Remediation Rates:** (OHLAP freshmen scholarship recipients requiring at least one remedial course as a percentage of all OHLAP freshmen students.)



#### VII. College Grade Point Average:



#### VIII. Full-Time College Enrollment:



#### IX. Persistence to Second Year of College:



#### X. Persistence to Third Year of College:



#### XI. Persistence to Fourth Year of College:



<sup>\*</sup>Does not include OHLAP students that stopped attending college after completion of an associate's degree.

#### XII. Number of Scholarship Recipients:



#### XIII. Average Scholarship Amount:



#### XIV. Total Amount of Scholarships Paid:



#### XV. **Demographic Data** on 2001 OHLAP High School Graduates (884 students)

| Gender  |                                    |                |
|---------|------------------------------------|----------------|
|         | 2001                               | All '00-01     |
|         | OHLAP                              | OK High School |
|         | $\underline{\operatorname{Grads}}$ | <u>Seniors</u> |
| Female: | 63.0%                              | 49.6%          |
| Male:   | 37.0%                              | 50.4%          |
|         |                                    |                |

| Ethnicity                     |                                    |                |
|-------------------------------|------------------