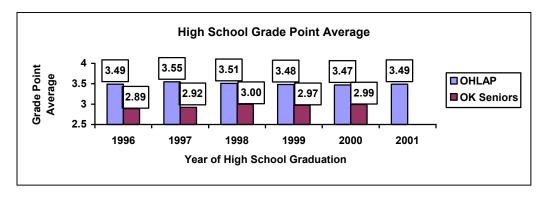

|
| 2002                   | 2,361        |   |                            |                            |
| 2003                   | 5,869        |   |                            |                            |
| 2004*                  | 3,222        | * |                            |                            |
| 2005*                  | 2,372        | * |                            |                            |
| Total Enrollment       | 20,435       |   | 3,603                      |                            |

<sup>\*</sup>The class of 2004 (9th grade) and 2005 (8th grade) are still open to enrollment in the 2001-2002 school year.



\*projected enrollments for 2004 and 2005

#### II. Program Completion Rates:



#### III. High School Grade Point Average (GPA):



#### IV. ACT Scores:



\*OHLAP ACT scores based on <u>highest</u> score of the student; national and state scores are based on the <u>last</u> test score of the student.

### V. **High School to College Going Rate:** (OHLAP high school graduates enrolling in college the year immediately following high school graduation)



VI. **Remediation Rates:** (OHLAP freshmen scholarship recipients requiring at least one remedial course as a percentage of all OHLAP freshmen students.)



#### VII. College Grade Point Average:



#### VIII. Full-Time College Enrollment:



#### IX. Persistence to Second Year of College:



#### X. Persistence to Third Year of College:



#### XI. Persistence to Fourth Year of College:



<sup>\*</sup>Does not include OHLAP students that stopped attending college af