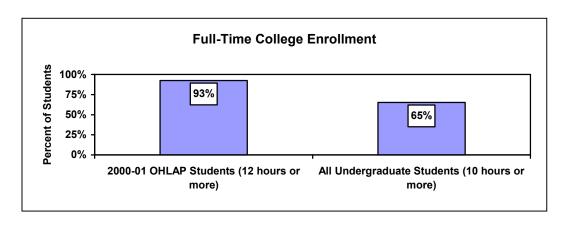

2004 (9th grade) and 2005 (8th grade) are still open to enrollment in the 2001-2002 school year.



\*projected enrollments for 2004 and 2005

#### II. Program Completion Rates:



#### III. High School Grade Point Average (GPA):



#### IV. ACT Scores:



\*OHLAP ACT scores based on <u>highest</u> score of the student; national and state scores are based on the <u>last</u> test score of the student.

### V. **High School to College Going Rate:** (OHLAP high school graduates enrolling in college the year immediately following high school graduation)



VI. **Remediation Rates:** (OHLAP freshmen scholarship recipients requiring at least one remedial course as a percentage of all OHLAP freshmen students.)



#### VII. College Grade Point Average:



#### VIII. Full-Time College Enrollment:



#### IX. Persistence to Second Year of College:



#### X. Persistence to Third Year of College:



#### XI. Persistence to Fourth Year of College:



<sup>\*</sup>Does not include OHLAP students that stopped attending college after completion of an associate's degree.

#### XII. Number of Scholarship Recipients:



#### XIII. Average Scholarship Amount:



#### XIV. Total Amount of Scholarships Paid:



#### XV. **Demographic Data** on 2001 OHLAP High School Graduates (884 students)

| Gender  |                                    |                |
|---------|------------------------------------|----------------|
|         | 2001                               | All '00-01     |
|         | OHLAP                              | OK High School |
|         | $\underline{\operatorname{Grads}