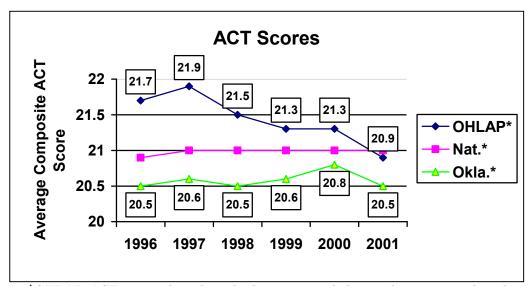

#### IV. ACT Scores:

\*OHLAP ACT scores based on <u>highest</u> score of the student; national and state scores are based on the <u>last</u> test score of the student.