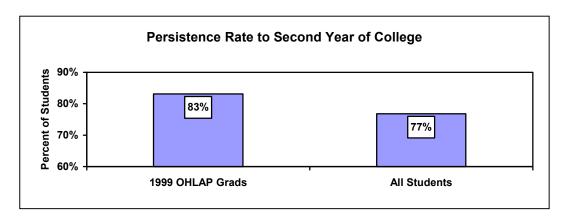

n to enrollment in the 2001-2002 school year.



\*projected enrollments for 2004 and 2005

#### II. Program Completion Rates:



#### III. High School Grade Point Average (GPA):



#### IV. ACT Scores:



\*OHLAP ACT scores based on <u>highest</u> score of the student; national and state scores are based on the <u>last</u> test score of the student.

### V. **High School to College Going Rate:** (OHLAP high school graduates enrolling in college the year immediately following high school graduation)



VI. **Remediation Rates:** (OHLAP freshmen scholarship recipients requiring at least one remedial course as a percentage of all OHLAP freshmen students.)



#### VII. College Grade Point Average:



#### VIII. Full-Time College Enrollment:



#### IX. Persistence to Second Year of College:



#### X. Persistence to Third Year of College:



#### XI. Persistence to Fourth Year of College:



<sup>\*</sup>Does not include OHLAP students that stopped attending college after completion of an associate's degree.

#### XII. Number of Scholarship Recipients:



#### XIII. Average Scholarship Amount:



#### XIV. Total Amount of Scholarships Paid:



#### XV. **Demographic Data** on 2001 OHLAP High School Graduates (884 students)

| Gender  |                                    |                |
|---------|------------------------------------|----------------|
|         | 2001                               | All '00-01     |
|         | OHLAP                              | OK High School |
|         | $\underline{\operatorname{Grads}}$ | <u>Seniors</u> |
| Female: | 63.0%