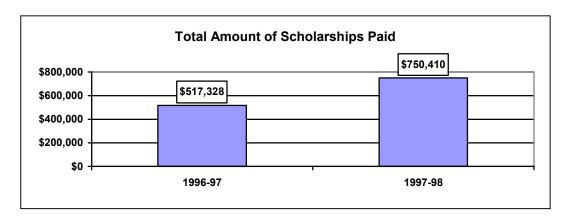

#### XII. Total Amount of Scholarships Paid:

- ➤ Average Scholarship Award: \$1,620 at the comprehensive universities, \$1,290 at the regional universities, and \$825 at the two-year colleges.
- ➤ Total Scholarship Awards: The number of students receiving the OHLAP scholarship in 1997-98 totaled 619, an increase of 151 or 32% over 1996-97.
- ➤ Total Scholarship Payments: Total OHLAP scholarship expenditures for 1997-98 were \$750,410, an increase of \$233,082 or 45% over 1996-97.
- ➤ **Demographics:** Nearly two-thirds of those high school students completing OHLAP are female. Over 75% came from high schools outside the five most populous counties in Oklahoma. The number of minority students completing OHLAP is smaller than their proportion of enrollment in Oklahoma public schools.