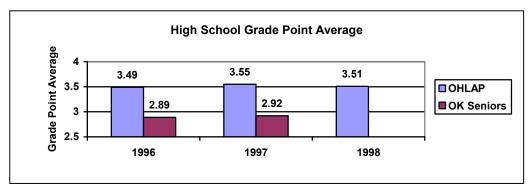

#### **HIGHLIGHTS**

- ➤ **High School Program Enrollments:** The number of 9<sup>th</sup> and 10<sup>th</sup> grade students enrolling in OHLAP continues to increase. Enrollment in the class of 2000 totaled 1,335, an increase of 281 students, or 27%, over the class of 1999.
- ➤ High School Program Completion Rate: The program completion rate for OHLAP students also continues to improve. 56.6% of the students enrolled in the 1998 OHLAP class completed the program and became eligible for the OHLAP scholarship. This compares to 52% in 1997 and 40% in 1996.
- ➤ **High School GPA's:** The 1998 OHLAP graduates achieved an average high school GPA of 3.51, compared to the 2.92 GPA of the average Oklahoma high school senior in 1997.
- ➤ ACT Scores: Although the average ACT score for 1998 OHLAP graduates (21.5) dropped from the previous year, it remained above both the Oklahoma average (20.5) and the national average (21.0).
- ➤ College-Going Rate: Nearly 80% of the 256 students from the 1997 OHLAP high school class enrolled in Oklahoma colleges and received the scholarship. [The 52 students eligible but not receiving scholarships included those delaying their entry into college, students enrolled but having sufficient other financial aid to cover their full cost of education, and those going to college out of state.]
- ➤ College Persistence Rate: 88% of the freshman OHLAP students in 1996-97 returned to college in 1997-98 and received the OHLAP scholarship in their sophomore year.
- ➤ College Grade-Point-Average (GPA): 73% of 1997-98 OHLAP freshman achieved a GPA of 2.0 (C average) or better-- about the same as the average for all freshmen.
- ➤ Full-Time College Enrollment: A remarkable 94% of OHLAP scholarship recipients enrolled full-time (12 hours or more per semester).

# III. High School Grade Point Average (GPA):