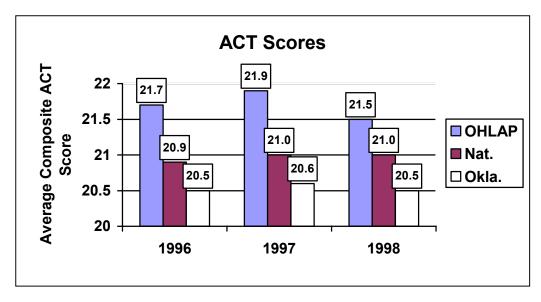

#### **HIGHLIGHTS**

- ➤ **High School Program Enrollments:** The number of 9<sup>th</sup> and 10<sup>th</sup> grade students enrolling in OHLAP continues to increase. Enrollment in the class of 2000 totaled 1,335, an increase of 281 students, or 27%, over the class of 1999.
- ➤ High School Program Completion Rate: The program completion rate for OHLAP students also continues to improve. 56.6% of the students enrolled in the 1998 OHLAP class completed the program and became eligible for the OHLAP scholarship. This compares to 52% in 1997 and 40% in 1996.
- ➤ **High School GPA's:** The 1998 OHLAP graduates achieved an average high school GPA of 3.51, compared to the 2.92 GPA of the average Oklahoma high school senior in 1997.
- ➤ ACT Scores: Although the average ACT score for 1998 OHLAP graduates (21.5) dropped from the previous year, it remained above both the Oklahoma average (20.5) and the national average (21.0).
- ➤ College-Going Rate: Nearly 80% of the 256 students from the 1997 OHLAP high school class enrolled in Oklahoma colleges and received the scholarship. [The 52 students eligible but not receiving scholarships included those delaying their entry into college, students enrolled but having sufficient other financial aid to cover their full cost of education, and those going to college out of state.]
- ➤ College Persistence Rate: 88% of the freshman OHLAP students in 1996-97 returned to college in 1997-98 and received the OHLAP scholarship in their sophomore year.
- ➤ College Grade-Point-Average (GPA): 73% of 1997-98 OHLAP freshman achieved a GPA of 2.0 (C average) or better-- about the same as the average for all freshmen.
- ➤ Full-Time College Enrollment: A remarkable 94% of OHLAP scholarship recipients enrolled full-time (12 hours or more per semester).

# IV. ACT Scores:

V. **High School to College Going Rate:** (High school graduates enrolling in college the year immediately following high school graduation)

VI. Remediation Rates: (freshmen students requiring at least one remedial course)