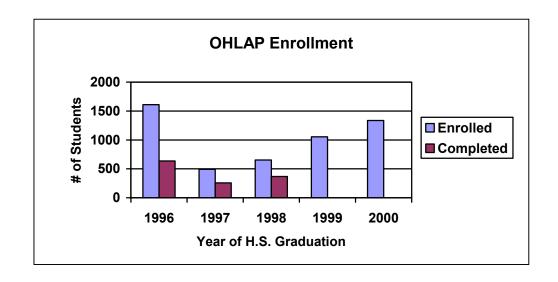

#### **HIGHLIGHTS**

- ➤ **High School Program Enrollments:** The number of 9<sup>th</sup> and 10<sup>th</sup> grade students enrolling in OHLAP continues to increase. Enrollment in the class of 2000 totaled 1,335, an increase of 281 students, or 27%, over the class of 1999.
- ➤ High School Program Completion Rate: The program completion rate for OHLAP students also continues to improve. 56.6% of the students enrolled in the 1998 OHLAP class completed the program and became eligible for the OHLAP scholarship. This compares to 52% in 1997 and 40% in 1996.
- ➤ **High School GPA's:** The 1998 OHLAP graduates achieved an average high school GPA of 3.51, compared to the 2.92 GPA of the average Oklahoma high school senior in 1997.
- ➤ ACT Scores: Although the average ACT score for 1998 OHLAP graduates (21.5) dropped from the previous year, it remained above both the Oklahoma average (20.5) and the national average (21.0).
- ➤ College-Going Rate: Nearly 80% of the 256 students from the 1997 OHLAP high school class enrolled in Oklahoma colleges and received the scholarship. [The 52 students eligible but not receiving scholarships included those delaying their entry into college, students enrolled but having sufficient other financial aid to cover their full cost of education, and those going to college out of state.]
- ➤ College Persistence Rate: 88% of the freshman OHLAP students in 1996-97 returned to college in 1997-98 and received the OHLAP scholarship in their sophomore year.
- ➤ College Grade-Point-Average (GPA): 73% of 1997-98 OHLAP freshman achieved a GPA of 2.0 (C average) or better-- about the same as the average for all freshmen.
- ➤ Full-Time College Enrollment: A remarkable 94% of OHLAP scholarship recipients enrolled full-time (12 hours or more per semester).

#### I. High School Students Enrolled in OHLAP:

|                        | Students     | Students                   | % of Students |
|------------------------|--------------|----------------------------|---------------|
| High School            | Enrolled in  | Completing                 | Completing    |
| <b>Graduation Year</b> | <u>OHLAP</u> | $\underline{\text{OHLAP}}$ | <u>OHLAP</u>  |
| 1996                   | 1,610        | 637                        | 39.6%         |
| 1997                   | 492          | 256                        | 52.0%         |
| 1998                   | 652          | 369                        | 56.6%         |
| 1999                   | 1,054        |                            |               |
| 2000                   | 1,335        |                            |               |
| 2001                   | 656*         |                            |               |
| Total Enrollment       | 5,799        | 1,262                      |               |