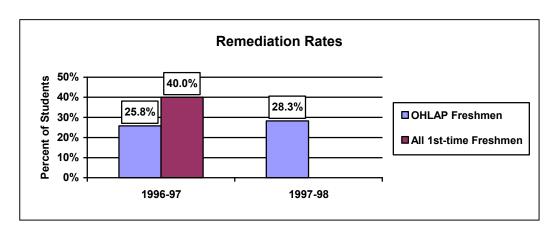

# IV. ACT Scores:

V. **High School to College Going Rate:** (High school graduates enrolling in college the year immediately following high school graduation)

VI. Remediation Rates: (freshmen students requiring at least one remedial course)