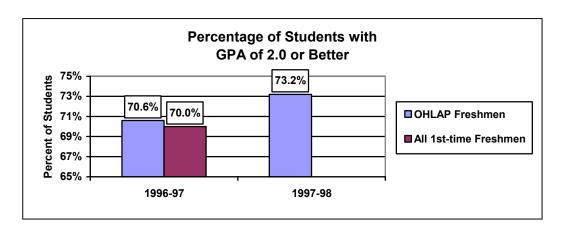

VII. College Grade Point Average:

#### **HIGHLIGHTS**

- ➤ **High School Program Enrollments:** The number of 9<sup>th</sup> and 10<sup>th</sup> grade students enrolling in OHLAP continues to increase. Enrollment in the class of 2000 totaled 1,335, an increase of 281 students, or 27%, over the class of 1999.
- ➤ High School Program Completion Rate: The program completion rate for OHLAP students also continues to improve. 56.6% of the students enrolled in the 1998 OHLAP class completed the program and became eligible for the OHLAP scholarship. This compares to 52% in 1997 and 40% in 1996.
- ➤ **High School GPA's:** The 1998 OHLAP graduates achieved an average high school GPA of 3.51, compared to the 2.92 GPA of the average Oklahoma high school senior in 1997.
- ➤ ACT Scores: Although the average ACT score for 1998 OHLAP graduates (21.5) dropped from the previous year, it remained above both the Oklahoma average (20.5) and the national average (21.0).
- ➤ College-Going Rate: Nearly 80% of the 256 students from the 1997 OHLAP high school class enrolled in Oklahoma colleges and received the scholarship. [The 52 students eligible but not receiving scholarships included those delaying their entry into college, students enrolled but having sufficient other financial aid to cover their full cost of education, and those going to college out of state.]
- ➤ College Persistence Rate: 88% of the freshman OHLAP students in 1996-97 returned to college in 1997-98 and received the OHLAP scholarship in their sophomore year.
- ➤ College Grade-Point-Average (GPA): 73% of 1997-98 OHLAP freshman achieved a GPA of 2.0 (C average) or better-- about the same as the average for all freshmen.
- ➤ Full-Time College Enrollment: A remarkable 94% of OHLAP scholarship recipients enrolled full-time (12 hours or more per semester).