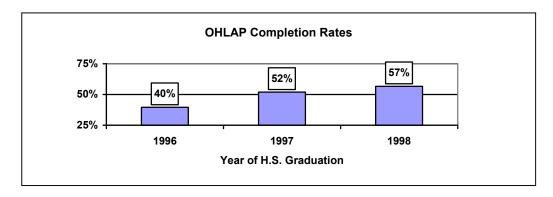

#### **HIGHLIGHTS**

- ➤ **High School Program Enrollments:** The number of 9<sup>th</sup> and 10<sup>th</sup> grade students enrolling in OHLAP continues to increase. Enrollment in the class of 2000 totaled 1,335, an increase of 281 students, or 27%, over the class of 1999.
- ➤ High School Program Completion Rate: The program completion rate for OHLAP students also continues to improve. 56.6% of the students enrolled in the 1998 OHLAP class completed the program and became eligible for the OHLAP scholarship. This compares to 52% in 1997 and 40% in 1996.
- ➤ **High School GPA's:** The 1998 OHLAP graduates achieved an average high school GPA of 3.51, compared to the 2.92 GPA of the average Oklahoma high school senior in 1997.
- ➤ ACT Scores: Although the average ACT score for 1998 OHLAP graduates (21.5) dropped from the previous year, it remained above both the Oklahoma average (20.5) and the national average (21.0).
- ➤ College-Going Rate: Nearly 80% of the 256 students from the 1997 OHLAP high school class enrolled in Oklahoma colleges and received the scholarship. [The 52 students eligible but not receiving scholarships included those delaying their entry into college, students enrolled but having sufficient other financial aid to cover their full cost of education, and those going to college out of state.]
- ➤ College Persistence Rate: 88% of the freshman OHLAP students in 1996-97 returned to college in 1997-98 and received the OHLAP scholarship in their sophomore year.
- ➤ College Grade-Point-Average (GPA): 73% of 1997-98 OHLAP freshman achieved a GPA of 2.0 (C average) or better-- about the same as the average for all freshmen.
- ➤ Full-Time College Enrollment: A remarkable 94% of OHLAP scholarship recipients enrolled full-time (12 hours or more per semester).

#### I. High School Students Enrolled in OHLAP:

|                        | Students     | Students                   | % of Students |
|------------------------|--------------|----------------------------|---------------|
| High School            | Enrolled in  | Completing                 | Completing    |
| <b>Graduation Year</b> | <u>OHLAP</u> | $\underline{\text{OHLAP}}$ | <u>OHLAP</u>  |
| 1996                   | 1,610        | 637                        | 39.6%         |
| 1997                   | 492          | 256                        | 52.0%         |
| 1998                   | 652          | 369                        | 56.6%         |
| 1999                   | 1,054        |                            |               |
| 2000                   | 1,335        |                            |               |
| 2001                   | 656*         |                            |               |
| Total Enrollment       | 5,799        | 1,262                      |               |

# II. Program Completion Rates: