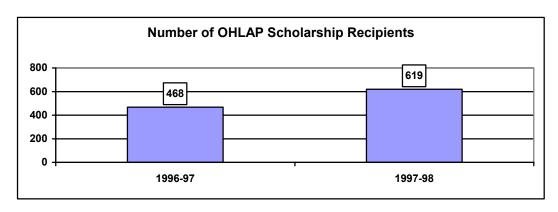

# VIII. Full-Time College Enrollment:

IX. **Persistence Rate:** (percentage of students continuing from freshman year to sophomore year)

X. Number of Scholarship Recipients:

- ➤ Average Scholarship Award: \$1,620 at the comprehensive universities, \$1,290 at the regional universities, and \$825 at the two-year colleges.
- ➤ Total Scholarship Awards: The number of students receiving the OHLAP scholarship in 1997-98 totaled 619, an increase of 151 or 32% over 1996-97.
- ➤ Total Scholarship Payments: Total OHLAP scholarship expenditures for 1997-98 were \$750,410, an increase of \$233,082 or 45% over 1996-97.
- ➤ **Demographics:** Nearly two-thirds of those high school students completing OHLAP are female. Over 75% came from high schools outside the five most populous counties in Oklahoma. The number of minority students completing OHLAP is smaller than their proportion of enrollment in Oklahoma public schools.