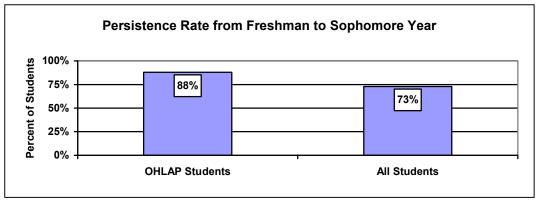

# VIII. Full-Time College Enrollment:

IX. **Persistence Rate:** (percentage of students continuing from freshman year to sophomore year)

X. Number of Scholarship Recipients:

#### **HIGHLIGHTS**

- ➤ **High School Program Enrollments:** The number of 9<sup>th</sup> and 10<sup>th</sup> grade students enrolling in OHLAP continues to increase. Enrollment in the class of 2000 totaled 1,335, an increase of 281 students, or 27%, over the class of 1999.
- ➤ High School Program Completion Rate: The program completion rate for OHLAP students also continues to improve. 56.6% of the students enrolled in the 1998 OHLAP class completed the program and became eligible for the OHLAP scholarship. This compares to 52% in 1997 and 40% in 1996.
- ➤ **High School GPA's:** The 1998 OHLAP graduates achieved an average high school GPA of 3.51, compared to the 2.92 GPA of the average Oklahoma high school senior in 1997.
- ➤ ACT Scores: Although the average ACT score for 1998 OHLAP graduates (21.5) dropped from the previous year, it remained above both the Oklahoma average (20.5) and the national average (21.0).
- ➤ College-Going Rate: Nearly 80% of the 256 students from the 1997 OHLAP high school class enrolled in Oklahoma colleges and received the scholarship. [The 52 students eligible but not receiving scholarships included those delaying their entry into college, students enrolled but having sufficient other financial aid to cover their full cost of education, and those going to college out of state.]
- ➤ College Persistence Rate: 88% of the freshman OHLAP students in 1996-97 returned to college in 1997-98 and received the OHLAP scholarship in their sophomore year.
- ➤ College Grade-Point-Average (GPA): 73% of 1997-98 OHLAP freshman achieved a GPA of 2.0 (C average) or better-- about the same as the average for all freshmen.
- ➤ Full-Time College Enrollment: A remarkable 94% of OHLAP scholarship recipients enrolled full-time (12 hours or more per semester).