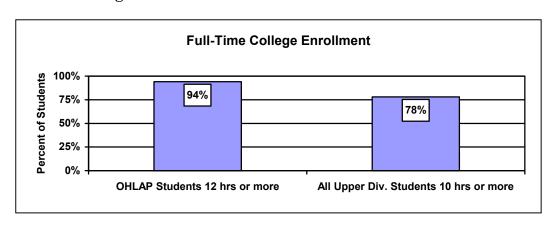

# VIII. Full-Time College Enrollment:

IX. **Persistence Rate:** (percentage of students continuing from freshman year to sophomore year)

X. Number of Scholarship Recipients:

#### **HIGHLIGHTS**

- ➤ **High School Program Enrollments:** The number of 9<sup>th</sup> and 10<sup>th</sup> grade students enrolling in OHLAP continues to increase. Enrollment in the class of 2000 totaled 1,335, an increase of 281 students, or 27%, over the class of 1999.
- ➤ High School Program Completion Rate: The program completion rate for OHLAP students also continues to improve. 56.6% of the students enrolled in the 1998 OHLAP class completed the program and became eligible for the OHLAP scholarship. This compares to 52% in 1997 and 40% in 1996.
- ➤ **High School GPA's:** The 1998 OHLAP graduates achieved an average high school GPA of 3.51, compared to the 2.92 GPA of the average Oklahoma high school senior in 1997.
- ➤ ACT Scores: Although the average ACT score for 1998 OHLAP graduates (21.5) dropped from the previous year, it remained above both the Oklahoma average (20.5) and the national average (21.0).
- ➤ College-Going Rate: Nearly 80% of the 256 students from the 1997 OHLAP high school class enrolled in Oklahoma colleges and received the scholarship. [The 52 students eligible but not receiving scholarships included those delaying their entry into college, students enrolled but having sufficient other financial aid to cover their full cost of education, and those going to college out of state.]
- ➤ College Persistence Rate: 88% of the freshman OHLAP students in 1996-97 returned to college in 1997-98 and received the OHLAP scholarship in their sophomore year.
- ➤ College Grade-Point-Average (GPA): 73% of 1997-98 OHLAP freshman achieved a GPA of 2.0 (C average) or better-- about the same as the average for all freshmen.
- ➤ Full-Time College Enrollment: A remarkable 94% of OHLAP scholarship recipients enrolled full-time (12 hours or more per semester).