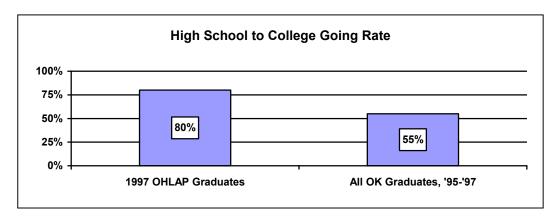

# IV. ACT Scores:

V. **High School to College Going Rate:** (High school graduates enrolling in college the year immediately following high school graduation)

VI. Remediation Rates: (freshmen students requiring at least one remedial course)

#### **HIGHLIGHTS**

- ➤ **High School Program Enrollments:** The number of 9<sup>th</sup> and 10<sup>th</sup> grade students enrolling in OHLAP continues to increase. Enrollment in the class of 2000 totaled 1,335, an increase of 281 students, or 27%, over the class of 1999.
- ➤ High School Program Completion Rate: The program completion rate for OHLAP students also continues to improve. 56.6% of the students enrolled in the 1998 OHLAP class completed the program and became eligible for the OHLAP scholarship. This compares to 52% in 1997 and 40% in 1996.
- ➤ **High School GPA's:** The 1998 OHLAP graduates achieved an average high school GPA of 3.51, compared to the 2.92 GPA of the average Oklahoma high school senior in 1997.
- ➤ ACT Scores: Although the average ACT score for 1998 OHLAP graduates (21.5) dropped from the previous year, it remained above both the Oklahoma average (20.5) and the national average (21.0).
- ➤ College-Going Rate: Nearly 80% of the 256 students from the 1997 OHLAP high school class enrolled in Oklahoma colleges and received the scholarship. [The 52 students eligible but not receiving scholarships included those delaying their entry into college, students enrolled but having sufficient other financial aid to cover their full cost of education, and those going to college out of state.]
- ➤ College Persistence Rate: 88% of the freshman OHLAP students in 1996-97 returned to college in 1997-98 and received the OHLAP scholarship in their sophomore year.
- ➤ College Grade-Point-Average (GPA): 73% of 1997-98 OHLAP freshman achieved a GPA of 2.0 (C average) or better-- about the same as the average for all freshmen.
- ➤ Full-Time College Enrollment: A remarkable 94% of OHLAP scholarship recipients enrolled full-time (12 hours or more per semester).