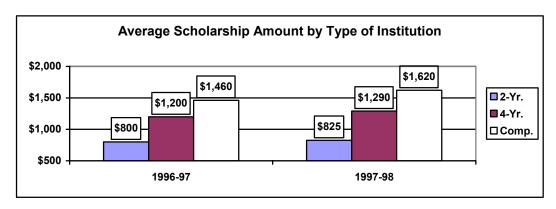

# XI. Average Scholarship Amount:

- ➤ Average Scholarship Award: \$1,620 at the comprehensive universities, \$1,290 at the regional universities, and \$825 at the two-year colleges.
- ➤ Total Scholarship Awards: The number of students receiving the OHLAP scholarship in 1997-98 totaled 619, an increase of 151 or 32% over 1996-97.
- ➤ Total Scholarship Payments: Total OHLAP scholarship expenditures for 1997-98 were \$750,410, an increase of \$233,082 or 45% over 1996-97.
- ➤ **Demographics:** Nearly two-thirds of those high school students completing OHLAP are female. Over 75% came from high schools outside the five most populous counties in Oklahoma. The number of minority students completing OHLAP is smaller than their proportion of enrollment in Oklahoma public schools.